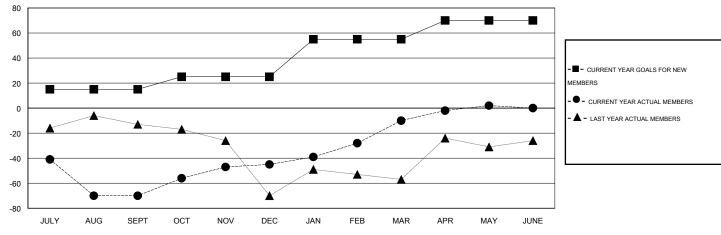

## **LOCATION BRITISH COLUMBIA**

 $\mathsf{GMT}\;\mathsf{CA}\;2$ 

| Clubs         |                  |                     |                            |                             | Members               |                    |                                  |                              |                             |  |
|---------------|------------------|---------------------|----------------------------|-----------------------------|-----------------------|--------------------|----------------------------------|------------------------------|-----------------------------|--|
|               | RESU             | LTS FOR 2013-2014   |                            |                             | RESULTS FOR 2013-2014 |                    |                                  |                              |                             |  |
| QUARTER       | NEW CLUB<br>GOAL | ACTUAL NEW<br>CLUBS | ACTUAL<br>DROPPED<br>CLUBS | ACTUAL NET<br>GAIN/<br>LOSS | QUARTER               | NEW MEMBER<br>GOAL | ACTUAL TOTAL<br>MEMBERS<br>ADDED | ACTUAL<br>DROPPED<br>MEMBERS | ACTUAL NET<br>GAIN/<br>LOSS |  |
| JULY/AUG/SEPT | 1                | 0                   | 1                          | -1                          | JULY/AUG/SEPT         | 15                 | 28                               | 98                           | -70                         |  |
| OCT/NOV/DEC   | 0                | 1                   | 0                          | 1                           | OCT/NOV/DEC           | 10                 | 65                               | 40                           | 25                          |  |
| JAN/FEB/MAR   | 1                | 0                   | 0                          | 0                           | JAN/FEB/MAR           | 30                 | 61                               | 26                           | 35                          |  |
| APR/MAY/JUNE  | 0                | 0                   | 0                          | 0                           | APR/MAY/JUNE          | 15                 | 20                               | 8                            | 12                          |  |

### GOALS AND ACTUAL NEW CLUBS CUMULATIVE

| DROPPED CLUBS: 1  |     | 34 CLUBS OF 58 ADDED 1 OR MORE | GENDER DISTRIBUTION   |              |    |
|-------------------|-----|--------------------------------|-----------------------|--------------|----|
|                   |     | NEW MEMBERS                    | MALE                  | 682 (60.14%) |    |
| 2200000 115112500 |     |                                | FEMALE                | 452 (39.86%) |    |
| DROPPED MEMBERS   |     |                                |                       |              |    |
| DECEASED          | 8   | CLICK HERE FOR HEALTH          |                       |              | 00 |
| 8                 |     | ASSESSMENT DATA                | FAMILY UNIT MEMBERS   |              | 60 |
| OTHER             | 156 |                                | HEAD OF HOUSEHOLD     |              | 30 |
| TOTAL             | 172 |                                | NON-HEAD OF HOUSEHOLD |              |    |