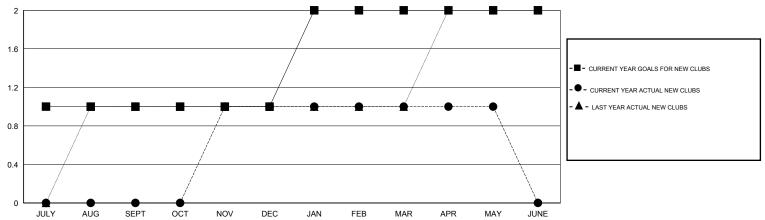

## **LOCATION BRITISH COLUMBIA**

 $\mathsf{GMT}\;\mathsf{CA}\;2$ 

| Clubs         |                  |                     |                            |                             | Members               |                    |                                  |                              |                             |  |
|---------------|------------------|---------------------|----------------------------|-----------------------------|-----------------------|--------------------|----------------------------------|------------------------------|-----------------------------|--|
|               | RESU             | LTS FOR 2013-2014   |                            |                             | RESULTS FOR 2013-2014 |                    |                                  |                              |                             |  |
| QUARTER       | NEW CLUB<br>GOAL | ACTUAL NEW<br>CLUBS | ACTUAL<br>DROPPED<br>CLUBS | ACTUAL NET<br>GAIN/<br>LOSS | QUARTER               | NEW MEMBER<br>GOAL | ACTUAL TOTAL<br>MEMBERS<br>ADDED | ACTUAL<br>DROPPED<br>MEMBERS | ACTUAL NET<br>GAIN/<br>LOSS |  |
| JULY/AUG/SEPT | 1                | 0                   | 1                          | -1                          | JULY/AUG/SEPT         | 15                 | 28                               | 98                           | -70                         |  |
| OCT/NOV/DEC   | 0                | 1                   | 0                          | 1                           | OCT/NOV/DEC           | 10                 | 65                               | 40                           | 25                          |  |
| JAN/FEB/MAR   | 1                | 0                   | 0                          | 0                           | JAN/FEB/MAR           | 30                 | 61                               | 26                           | 35                          |  |
| APR/MAY/JUNE  | 0                | 0                   | 0                          | 0                           | APR/MAY/JUNE          | 15                 | 20                               | 8                            | 12                          |  |

### GOALS AND ACTUAL NEW CLUBS CUMULATIVE

| DROPPED CLUBS: 1  |     | 34 CLUBS OF 58 ADDED 1 OR MORE | GENDER DISTRIBUTION   |              |    |
|-------------------|-----|--------------------------------|-----------------------|--------------|----|
|                   |     | NEW MEMBERS                    | MALE                  | 682 (60.14%) |    |
| 2200000 115112500 |     |                                | FEMALE                | 452 (39.86%) |    |
| DROPPED MEMBERS   |     |                                |                       |              |    |
| DECEASED          | 8   | CLICK HERE FOR HEALTH          |                       |              | 00 |
| 8                 |     | ASSESSMENT DATA                | FAMILY UNIT MEMBERS   |              | 60 |
| OTHER             | 156 |                                | HEAD OF HOUSEHOLD     |              | 30 |
| TOTAL             | 172 |                                | NON-HEAD OF HOUSEHOLD |              |    |